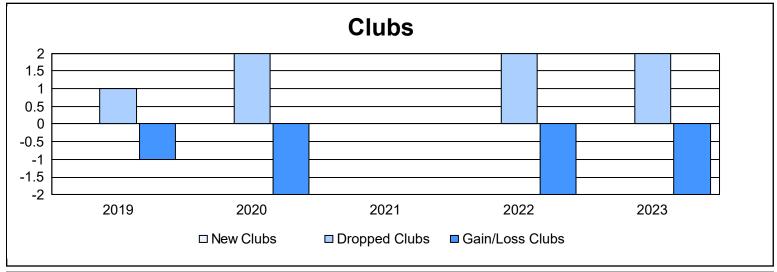

District 1 G

As of June 2023 Cumulative

| Year      | New<br>Clubs | Dropped<br>Clubs | Gain/<br>Loss<br>Clubs | New<br>Members | Charter<br>Members | Reinstate<br>Members | Transfer<br>Members | Total<br>Member<br>Added | Total<br>Members<br>Dropped | Gain/<br>Loss<br>Members |
|-----------|--------------|------------------|------------------------|----------------|--------------------|----------------------|---------------------|--------------------------|-----------------------------|--------------------------|
| 2018-2019 | 0            | 1                | -1                     | 46             | 0                  | 1                    | 0                   | 47                       | 97                          | -50                      |
| 2019-2020 | 0            | 2                | -2                     | 41             | 0                  | 1                    | 0                   | 42                       | 104                         | -62                      |
| 2020-2021 | 0            | 0                | 0                      | 28             | 0                  | 0                    | 4                   | 32                       | 78                          | -46                      |
| 2021-2022 | 0            | 2                | -2                     | 35             | 0                  | 1                    | 0                   | 36                       | 87                          | -51                      |
| 2022-2023 | 0            | 2                | -2                     | 60             | 0                  | 2                    | 0                   | 62                       | 101                         | -39                      |
| Average   | 0            | 1                | -1                     | 42             | 0                  | 1                    | 1                   | 44                       | 93                          | -50                      |